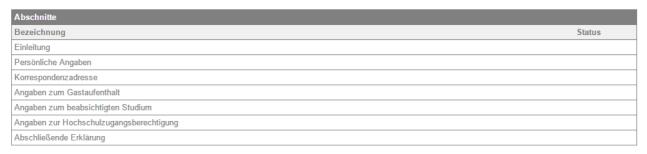

Sie können jederzeit auf die Startseite der Bewerbung zurück gelangen, indem Sie links auf "Online-Bewerbung" klicken. In diesem Fall gehen alle nicht gespeicherten Angaben verloren.

11. Please read the introduction (Einleitung), confirm and click on *Weiter* (Next).

12. Fill in your personal information and click on *Weiter* (Next). You can click *Speichern* (Save) at the bottom of the form any time to save the data you already entered.

13. Fill in your contact information. Under correspondence address ('Korrespondenzadresse'), do NOT enter a foreign address! Instead, please enter your exchange coordinator's address at the Universität Hamburg. In the field 'Adresszusatz', enter 'c/o Coordinator's Name' and his/her department/institute.

14. Please fill in the details concerning your stay. Under 'Angaben zum Gastaufenthalt' please enter your exchange coordinator's name. Than click on *Weiter*.

15. Please list here in which degree course / field of study you would like to enroll for. Please take care again, that you have chosen **Erziehungswissenschaft** as your major. Than click on **Weiter** 

16. In the cluster 'Angaben zur Hochschulzugangsberechtigung', you'll need to enter information about your higher education entrance qualification. Please enter the information as below, using the date of your secondary school certificate and entering the country from which it was received. Than click on *Weiter*.

17. In the cluster 'Abschließende Erklärung', you'll need to tick the box. Now click on *Speichern und zur Bewerbungsübersicht*.

18. Now click on *Vollständigkeit prüfen*. If any required information is incomplete, you'll be asked to fill it in.