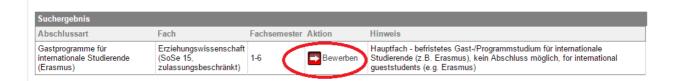

Im weiteren Verlauf der Online-Bewerbung gibt es im Abschnitt "Angaben zum angestrebten Studiengang" dann di wenn die Studienstruktur dies vorsieht.

9. The search result shows you, that you have chosen **Erziehungswissenschaft** as your major and **Gastprogramme für internationale Studierende (Erasmus)** as your degree type? Than click on **Bewerben**.