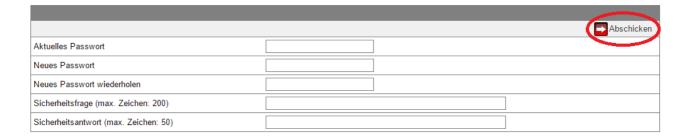

5. When you log in for the first time, you will be required to change your password (Kennwort) and create a security question (Sicherheitsfrage) and answer (Sicherheitsantwort). Click on Abschicken (Send) to finish.

## Kennwort und Sicherheitsabfrage bearbeiten

Bitte ändern Sie Ihr Passwort und geben Sie eine Sicherheitsfrage ein.
Beim Passwort wird zwischen Groß- und Kleinschreibung unterschieden: "SchwarzBrot91" und "schwarzBrot91" sind zwei verschiedene Kennwörter Die Sicherheitsfrage besteht aus einer Frage und einer dazu passenden geheimen Sicherheitsantwort. Bitte wählen Sie eine Frage, auf die nur Sie Antwort geben können. Ihre Sicherheitsantwort wird verschlüsselt und kann später nicht mehr angezeigt werden. Die Sicherheitsfrage wird Ihnen beim Anfordern eines neuen Kennworts gestellt.