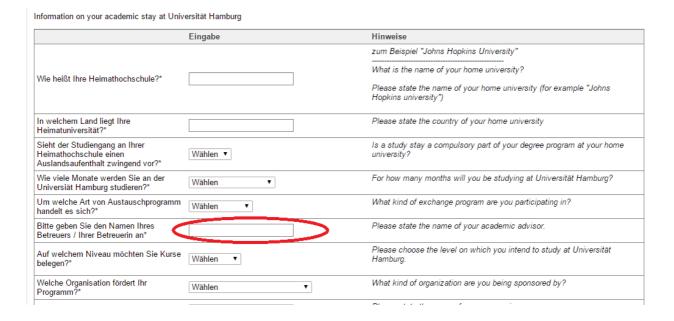

14. Please fill in the details concerning your stay. Under 'Angaben zum Gastaufenthalt' please enter your exchange coordinator's name. Than click on *Weiter*.

15. Please list here in which degree course / field of study you would like to enroll for. Please take care again, that you have chosen **Erziehungswissenschaft** as your major. Than click on **Weiter** 