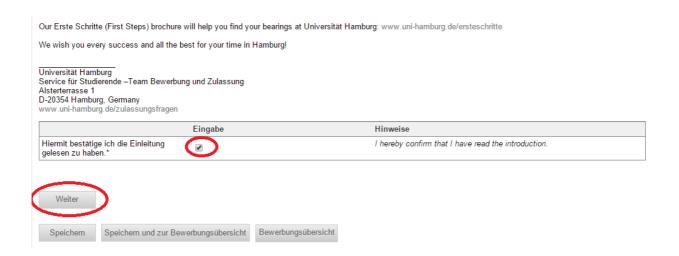

Sie können jederzeit auf die Startseite der Bewerbung zurück gelangen, indem Sie links auf "Online-Bewerbung" klicken. In diesem Fall gehen alle nicht gespeicherten Angaben verloren.

11. Please read the introduction (Einleitung), confirm and click on *Weiter* (Next).

17. In the cluster 'Abschließende Erklärung', you'll need to tick the box. Now click on *Speichern und zur Bewerbungsübersicht*.

18. Now click on *Vollständigkeit prüfen*. If any required information is incomplete, you'll be asked to fill it in.