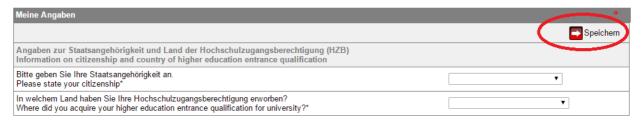

6. Indicate your nationality and higher education entrance eligibility and click on Speichern (Save).

Es liegt noch keine Bewerbung von Ihnen vor.

7. Proceed by clicking on *Im Studienangebot suchen* (Search in degree program offerings)