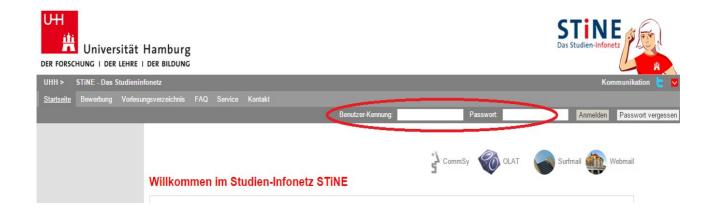

2. To apply for an applicant account please fill in the fields – mandatory fields are marked with an asterisk (\*) and click on *Konto anlegen* (Create account).

- 3. Your applicant account information (user name and password) will be sent to your email address. (Please also remember to check your SPAM filter!)
- 4. Once you have received your account information, you can log in to the application portal (*Kennung* = username; *Passwort/Kennwort* = password) at www.stine.unihamburg.de.