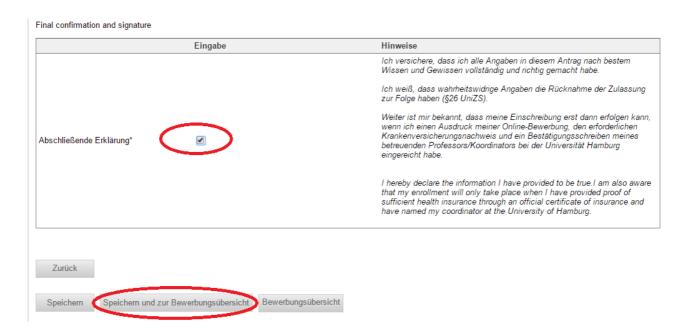

17. In the cluster 'Abschließende Erklärung', you'll need to tick the box. Now click on *Speichern und zur Bewerbungsübersicht*.

18. Now click on *Vollständigkeit prüfen*. If any required information is incomplete, you'll be asked to fill it in.