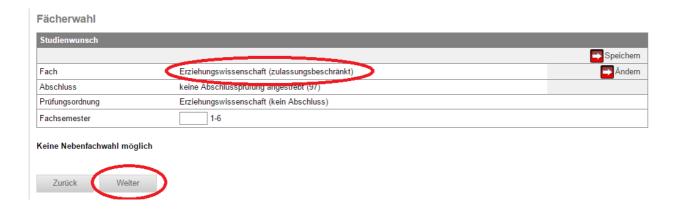

14. Please fill in the details concerning your stay. Under 'Angaben zum Gastaufenthalt' please enter your exchange coordinator's name. Than click on *Weiter*.

15. Please list here in which degree course / field of study you would like to enroll for. Please take care again, that you have chosen **Erziehungswissenschaft** as your major. Than click on **Weiter** 