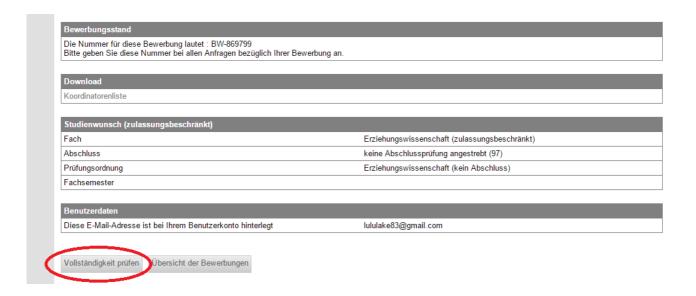

10. You are now in the application portal for exchange students. Your applicant number is indicated in the *Bewerbungsstand* (application status) section. You will need it for tracking your information should any questions or technical complications arise with your application.