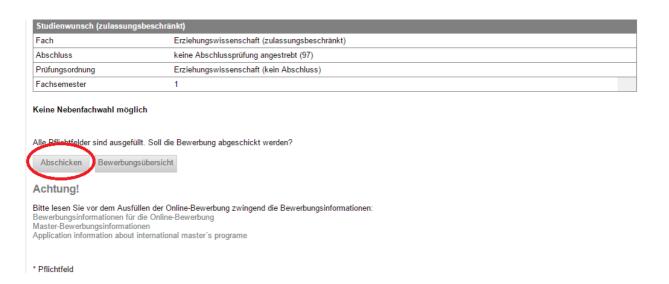

19. Carefully check your data. If everything is correct, send off your application electronically by clicking on *Abschicken* (Send).

20. After you'll sent the application electronically, please print a hard copy of the application, sign it and send it to your exchange coordinator at the correspondence address you entered above.