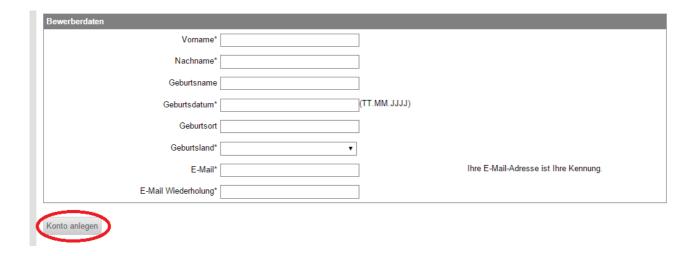

2. To apply for an applicant account please fill in the fields – mandatory fields are marked with an asterisk (\*) and click on *Konto anlegen* (Create account).

- 3. Your applicant account information (user name and password) will be sent to your email address. (Please also remember to check your SPAM filter!)
- 4. Once you have received your account information, you can log in to the application portal (*Kennung* = username; *Passwort/Kennwort* = password) at www.stine.unihamburg.de.