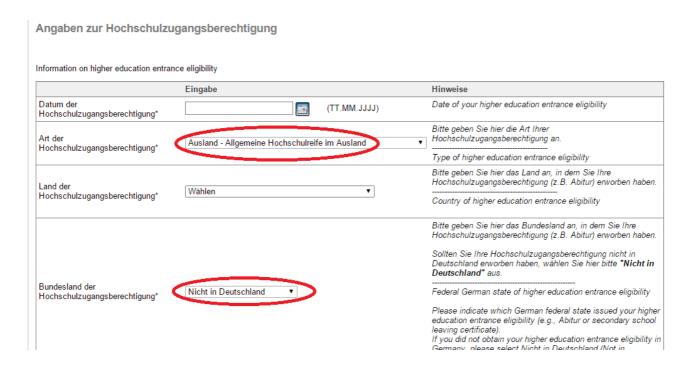

16. In the cluster 'Angaben zur Hochschulzugangsberechtigung', you'll need to enter information about your higher education entrance qualification. Please enter the information as below, using the date of your secondary school certificate and entering the country from which it was received. Than click on *Weiter*.