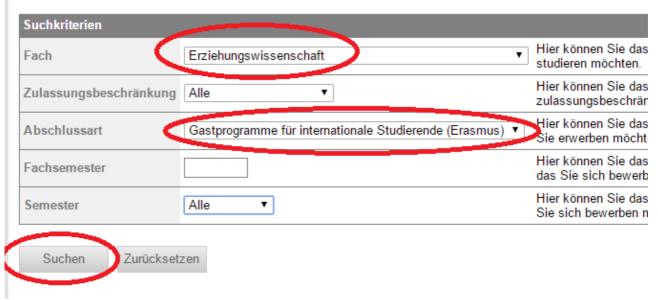

Now you can choose your major. Very important: As Fach choose Erziehungswissenschaften from the list. You can choose courses from other departments/institutes later anyway. Click 'Gastprogramme für internationale Studierende (Erasmus)' for degree type ('Abschlussart'). Do NOT click a different degree type!

You can enter the semester you're in (i.e., 3 or 4) and chose the semester you'll be studying in Hamburg and then click *Suchen*.